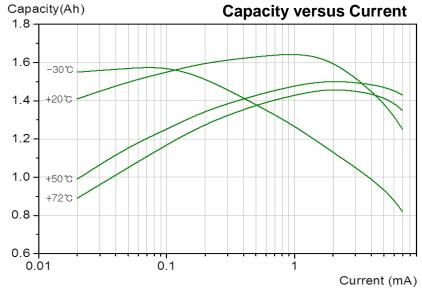

## **SPECIFICATIONS**

(Typical values stored at 20°C for one year)

| Nominal capacity                | 1.65Ah |
|---------------------------------|--------|
| (at 1mA/20°C/68°F/2.0V cut-off) |        |

Nominal voltage
3.6V