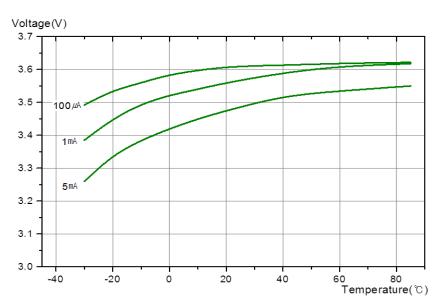

## **SPECIFICATIONS**

(Typical values stored at 20°C for one year)

| Nominal capacity                | 1.65Ah |
|---------------------------------|--------|
| (at 1mA/20°C/68°F/2.0V cut-off) |        |

Nominal voltage
3.6V