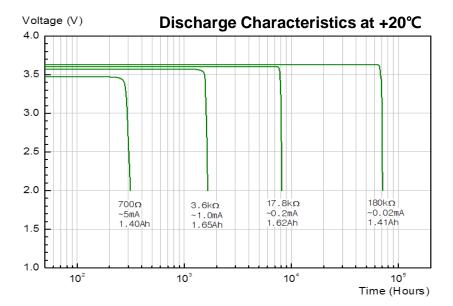

## **SPECIFICATIONS**

(Typical values stored at 20°C for one year)

| Nominal capacity                | 1.65Ah |
|---------------------------------|--------|
| (at 1mA/20°C/68°F/2.0V cut-off) |        |

Nominal voltage
3.6V